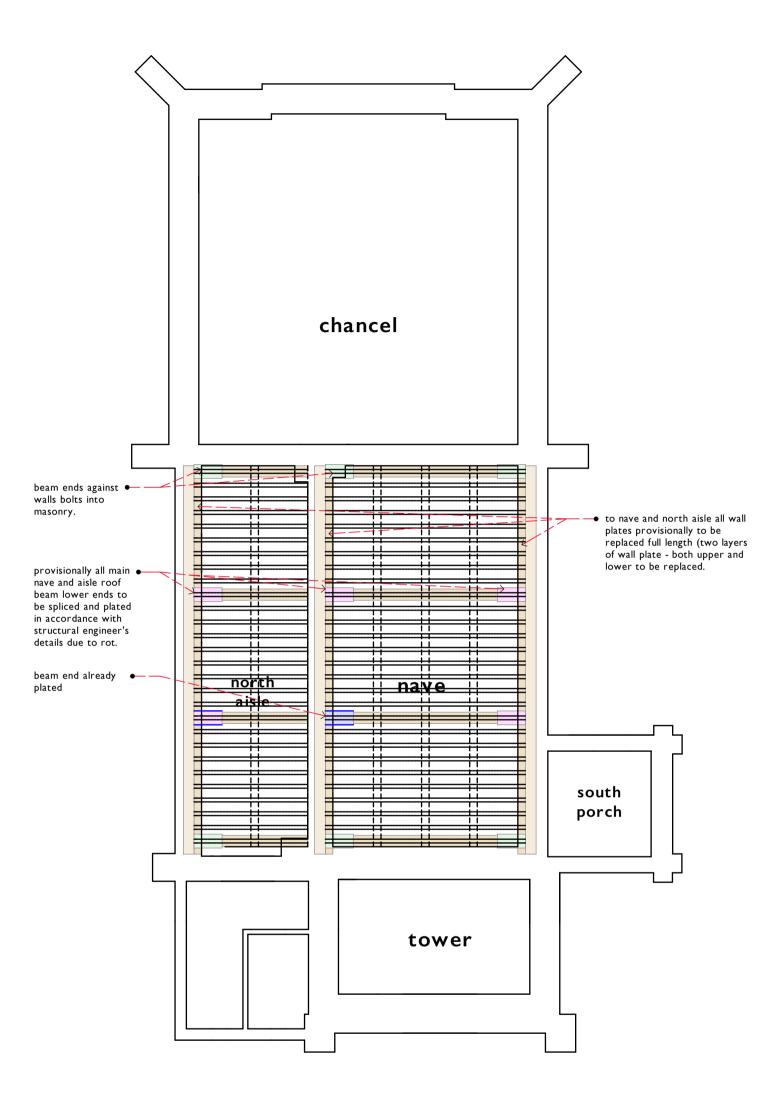

## roof structure repairs as proposed

## PR· A.

Peter Rogan & Associates Limited

46 St. Mary's Gate The Lace Market Nottingham NGI IQA T 0115 950 80 47

E email@pr-architects.net W www.pr-architects.net

Job Title

St Mary's Congerstone

Main street Nuneaton

CVI3 6LZ

Client

PCC of St Mary's Congerstone

rawing Title

Roof Structure Diagram

| Drawing Status | Drawn by | Date        |
|----------------|----------|-------------|
| Tender         |          | 22/02/18    |
| Scales         |          | Layout Size |
| 1:100          |          | A3          |
| Drawing Number |          | Revision    |
| 0045 -         | A.07     |             |