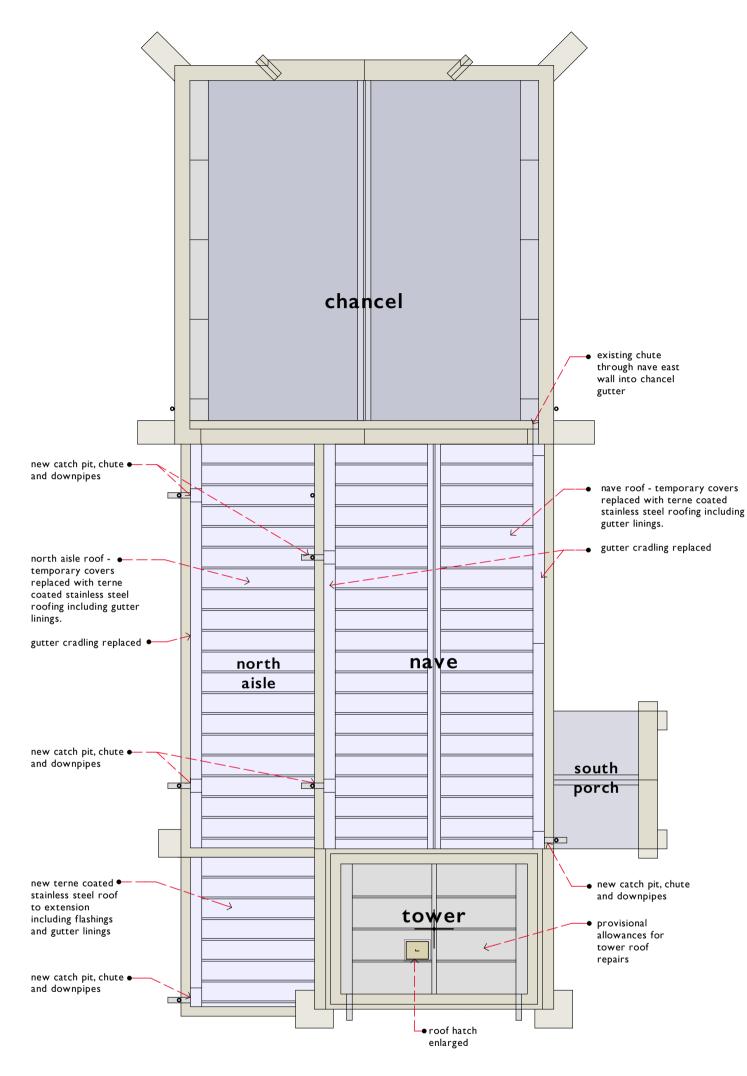

roof plan as proposed

## PR . 7.

Peter Rogan & Associates Limited

46 St. Mary's Gate The Lace Market Nottingham NGI IQA T 0115 950 80 47

E email@pr-architects.net W www.pr-architects.net

Job Title

St Mary's Congerstone

Main street Nuneaton

CVI3 6LZ

Client

PCC of St Mary's Congerstone

rawing Title

Roof Plan Proposed

| Drawn by | Date        |
|----------|-------------|
|          | 22/02/18    |
|          | Layout Size |
|          | A3          |
|          | Revision    |
| A.06     |             |
|          |             |